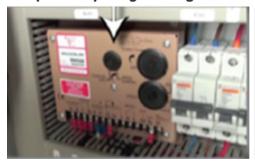

## ESD5526E Governor with the Anti-Windup feature specifically designed for gaseous fueled engine control