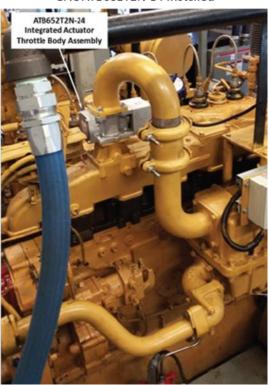

## BEFORE AND AFTER INSTALLATION OF THE ATB652T2N-24 HIGH PERFORMANCE SEALED, INTEGRATED ACTUATOR / THROTTLE BODY ASSEMBLY TO THE G3406 ENGINE.

GAC ATB652T2N-24 Installed