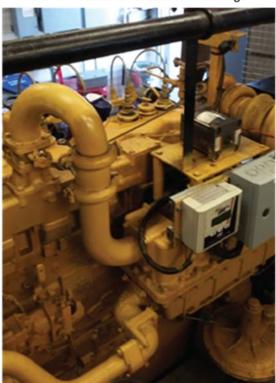

## BEFORE AND AFTER INSTALLATION OF THE ATB652T2N-24 HIGH PERFORMANCE SEALED, INTEGRATED ACTUATOR / THROTTLE BODY ASSEMBLY TO THE G3406 ENGINE.

GAC ATB652T2N-24 Installed